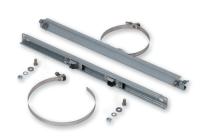

#### Pole mounting brackets for plastic and metal enclosures

| Product code      | Description               | Dimensions<br>(mm) | Package<br>size (pcs) | EAN 13 code   |
|-------------------|---------------------------|--------------------|-----------------------|---------------|
| Sets of two rails |                           |                    |                       |               |
| PMB20             | For 200 mm wide enclosure | 28 x 35 x 195      | 1                     | 6438100131739 |
| PMB25             | For 250 mm wide enclosure | 28 x 35 x 245      | 1                     | 6438100135430 |
| PMB30             | For 300 mm wide enclosure | 28 x 35 x 295      | 1                     | 6438100131753 |
| PMB40             | For 400 mm wide enclosure | 28 x 35 x 395      | 1                     | 6438100131760 |
| PMB50             | For 500 mm wide enclosure | 28 x 35 x 495      | 1                     | 6438100131777 |
| PMB60             | For 600 mm wide enclosure | 28 x 35 x 595      | 1                     | 6438100131784 |
| Sets with a plate |                           |                    |                       |               |
| PMB1515           | For 150 mm wide enclosure | 41 x 150 x 155     | 1                     | 6438100131722 |
| PMB2020           | For 200 mm wide enclosure | 41 x 200 x 205     | 1                     | 6438100131746 |

PMB20 PMB50 PMB2020