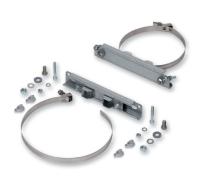

#### Pole mounting brackets for plastic and metal enclosures

| Product code      | Description               | Dimensions<br>(mm) | Package<br>size (pcs) | EAN 13 code   |
|-------------------|---------------------------|--------------------|-----------------------|---------------|
| Sets of two rails |                           |                    |                       |               |
| PMB20             | For 200 mm wide enclosure | 28 x 35 x 195      | 1                     | 6438100131739 |
| PMB25             | For 250 mm wide enclosure | 28 x 35 x 245      | 1                     | 6438100135430 |
| PMB30             | For 300 mm wide enclosure | 28 x 35 x 295      | 1                     | 6438100131753 |
| PMB40             | For 400 mm wide enclosure | 28 x 35 x 395      | 1                     | 6438100131760 |
| PMB50             | For 500 mm wide enclosure | 28 x 35 x 495      | 1                     | 6438100131777 |
| PMB60             | For 600 mm wide enclosure | 28 x 35 x 595      | 1                     | 6438100131784 |
| Sets with a plate |                           |                    |                       |               |
| PMB1515           | For 150 mm wide enclosure | 41 x 150 x 155     | 1                     | 6438100131722 |
| PMB2020           | For 200 mm wide enclosure | 41 x 200 x 205     | 1                     | 6438100131746 |

PMB20 PMB50 PMB2020