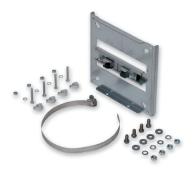

#### Pole mounting brackets for plastic and metal enclosures

| Product code      | Description               | Dimensions<br>(mm) | Package<br>size (pcs) | EAN 13 code   |
|-------------------|---------------------------|--------------------|-----------------------|---------------|
| Sets of two rails |                           |                    |                       |               |
| PMB20             | For 200 mm wide enclosure | 28 x 35 x 195      | 1                     | 6438100131739 |
| PMB25             | For 250 mm wide enclosure | 28 x 35 x 245      | 1                     | 6438100135430 |
| PMB30             | For 300 mm wide enclosure | 28 x 35 x 295      | 1                     | 6438100131753 |
| PMB40             | For 400 mm wide enclosure | 28 x 35 x 395      | 1                     | 6438100131760 |
| PMB50             | For 500 mm wide enclosure | 28 x 35 x 495      | 1                     | 6438100131777 |
| PMB60             | For 600 mm wide enclosure | 28 x 35 x 595      | 1                     | 6438100131784 |
| Sets with a plate |                           |                    |                       |               |
| PMB1515           | For 150 mm wide enclosure | 41 x 150 x 155     | 1                     | 6438100131722 |
| PMB2020           | For 200 mm wide enclosure | 41 x 200 x 205     | 1                     | 6438100131746 |

PMB20 PMB50 PMB2020