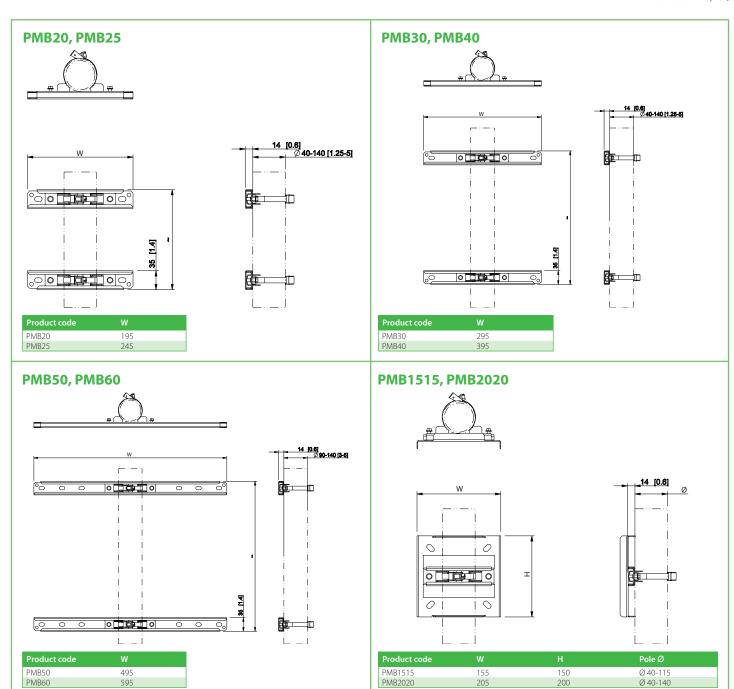

#### Pole mounting brackets for plastic and metal enclosures

| Product code      | Description               | Dimensions<br>(mm) | Package<br>size (pcs) | EAN 13 code   |
|-------------------|---------------------------|--------------------|-----------------------|---------------|
| Sets of two rails |                           |                    |                       |               |
| PMB20             | For 200 mm wide enclosure | 28 x 35 x 195      | 1                     | 6438100131739 |
| PMB25             | For 250 mm wide enclosure | 28 x 35 x 245      | 1                     | 6438100135430 |
| PMB30             | For 300 mm wide enclosure | 28 x 35 x 295      | 1                     | 6438100131753 |
| PMB40             | For 400 mm wide enclosure | 28 x 35 x 395      | 1                     | 6438100131760 |
| PMB50             | For 500 mm wide enclosure | 28 x 35 x 495      | 1                     | 6438100131777 |
| PMB60             | For 600 mm wide enclosure | 28 x 35 x 595      | 1                     | 6438100131784 |
| Sets with a plate |                           |                    |                       |               |
| PMB1515           | For 150 mm wide enclosure | 41 x 150 x 155     | 1                     | 6438100131722 |
| PMB2020           | For 200 mm wide enclosure | 41 x 200 x 205     | 1                     | 6438100131746 |

### **Dimensional drawings**

Dimensions in mm [inch]