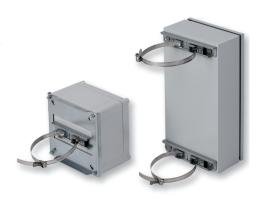

## Pole mounting brackets For plastic and metal enclosures

We have developed versatile pole mounting brackets that can be used with several thermoplastic, polyester and sheet steel enclosures.

Pole mounting brackets were designed to securely fasten your Ensto Cubo plastic and metal enclosures to a pole. The pole mounting

brackets are a set of two rails or a plate with a pole clamp and needed screws. The diameter for the pole can vary between 40 mm and 140 mm.

The pole mounting brackets can be used with Ensto Cubo O, C and W thermoplastic enclosures, Ensto Cubo N polyester cabinets and Ensto Cubo F and E sheet steel enclosures. The brackets can also be used with various enclosure models from other manufacturers.